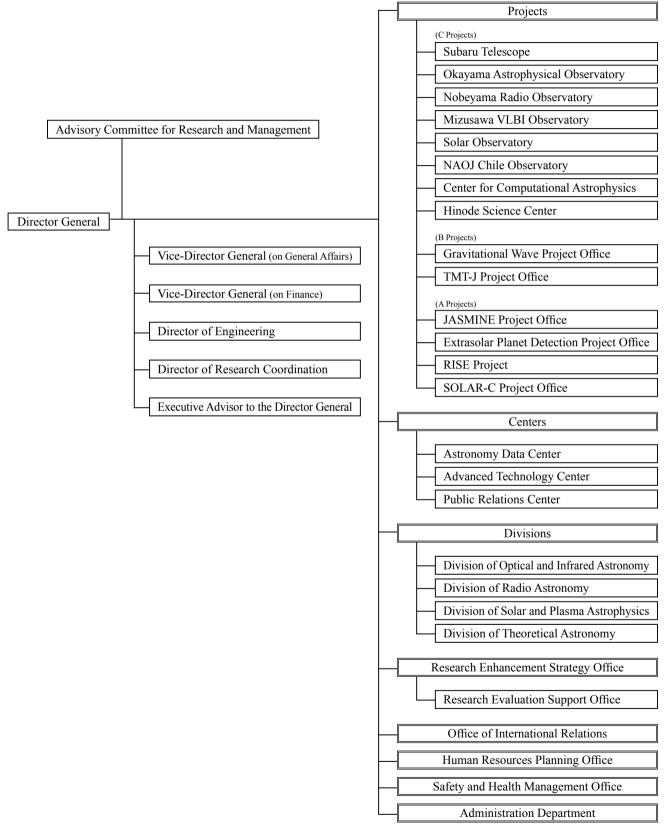

# **III** Organization

# 1. Organization



# 2. Number of Staff Members

| (2016/3/31)                          |  |
|--------------------------------------|--|
| Regular Employees                    |  |
| Director General 1                   |  |
| Research and Academic Staff 153      |  |
| Professor 27                         |  |
| Executive Engineer 0                 |  |
| Associate Professor 41               |  |
| Chief Research Engineer 10           |  |
| Assistant Professor 57               |  |
| Research Associate 0                 |  |
| Research Engineer 18                 |  |
| Engineering Staff 36                 |  |
| Administrative Staff 55              |  |
| Research Administrator Staff 9       |  |
| Employees on Annual Salary System 99 |  |
| Fixed-term Employees                 |  |
| Full-time Contract