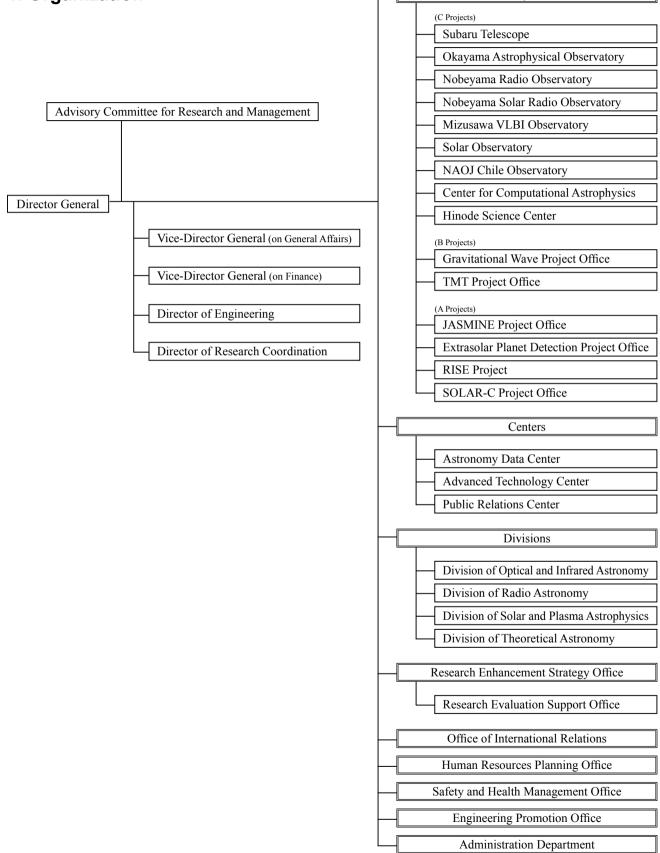

# **III** Organization

Projects

## 1. Organization



# 2. Number of Staff Members

|                                   | (2015/3/31) |
|-----------------------------------|-------------|
| Regular Employees                 |             |
| Director General                  | 1           |
| Research and Academic Staff       | 158         |
| Professor                         | 29          |
| Executive Engineer                | 0           |
| Associate Professor               | 36          |
| Chief Research Engineer           | 11          |
| Assistant Professor               | 62          |
| Research Associate                | 0           |
| Research Engineer                 | 20          |
| Engineering Staff                 | 37          |
| Administrative Staff              | 55          |
| Research Administrator Staff      | 8