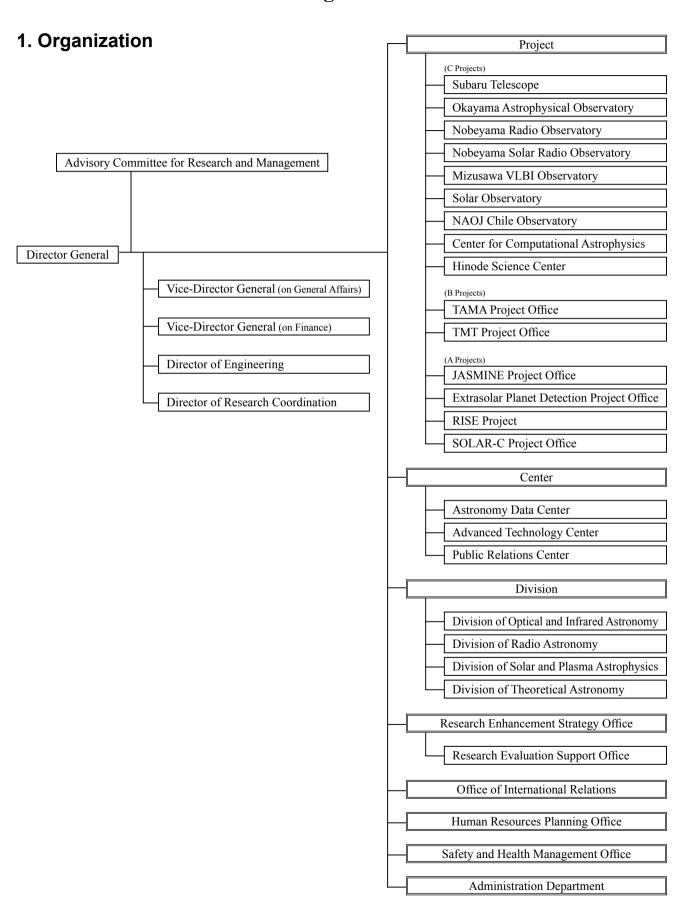

# **III Organization**



# 2. Number of Staffs

|                                  | (2014/3/31) |
|----------------------------------|-------------|
| Permanent Employee               |             |
| Director General                 | 1           |
| Research and Academic Staff      | 156         |
| Professor                        | 27          |
| Executive Engineer               | 0           |
| Associate Professor              | 38          |
| Chief Research Engineer          | 9           |
| Assistant Professor              | 61          |
| Research Associate               | 0           |
| Research Engineer                | 21          |
| Engineering Staff                | 36          |
| Administrative Staff             | 53          |
| Research Administrator Staff     | 3           |
| Employee